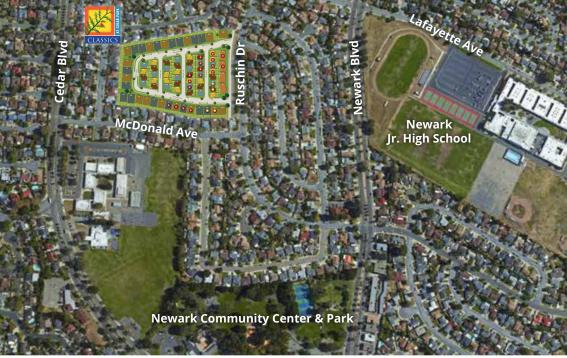

## NEW HOMES FOR SALE SOON IN NEWARK, CA Starting in the \$800,000s

- One- and two-story detached single-family homes
- 3- and 4-bedroom floor plans, with 6 to choose from
- Approximately 1,708 to 2,322 square feet
- Private rear yards for play and entertaining
- Landscaped front yards
- Inviting front porches, per plan
- Attached two-car garages plus full size driveway for off-street parking
- Established single-family neighborhood just minutes to Newark Community Center and Park
- Minutes to shopping, cafes, and restaurants

31620 Ruschin Drive Click here to get your preliminary approval from one of our Preferred Lenders now. Newark, CA 94560